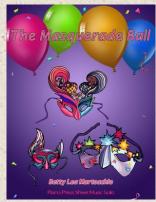

## PP1027 \$14.95

The Masquerade Ball

Intermediate Level Sheet Music Solo by Betty Lea Martocchio, 4 pp. ISBN: 978-1-931844-64-2