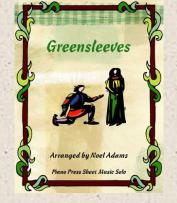

## Greensleeves

Intermediate Level Sheet Music Solo, Arr. by Noel Adams, 4 pp. ISBN: 978-1-931844-70-3

PP1125 \$3.50